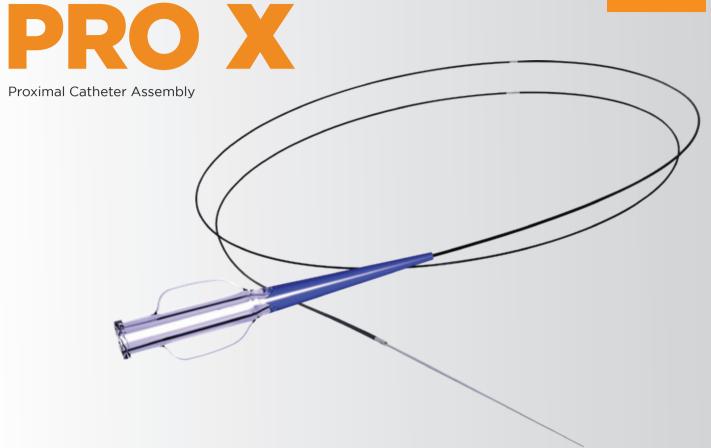

**PRO X** is a proximal shaft sub-assembly that offers the ultimate design, service and cost model for an Rx catheter.

This high-performance proximal shaft offers premium design features at lowest total cost.

## IULTIMATE **designi**

As catheter design matures, there is convergence towards a range of design features that will deliver the best clinical performance. These features are incorporated into PRO X to represent the "best of" Rx catheter technologies:

- Superior kink resistance PoleVault
  hypotube shafts delivers up to 40%
  improvement in kink resistance over
  conventional materials
- Excellent flexibility in transition zone core wire design ensures flexible and smooth transition to distal balloon assembly
- Coating to optimize trackability PTFE coated shafts are an industry standard of choice for Rx catheters
- Thin wall hypotube shaft improves overall device trackability