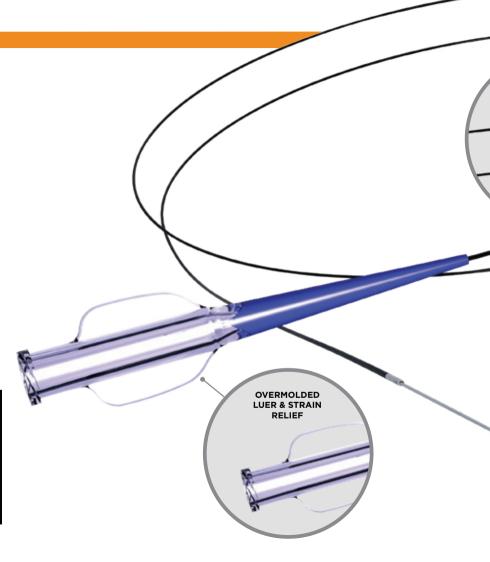

#### **LUER & STRAIN RELIEF**

- Strain relief Pebax
- Luer Lexan polycarbonate

TE Connectivity Ltd. (TE) together with Creganna Medical, offers medical device OEM's a complete product offering and capability portfolio for minimally invasive, surgical, imaging and sensing solutions. We specialize in access & delivery devices for interventional medicine, electrosurgical instruments & endoscopic devices for surgical applications and innovative sensor solutions for patient treatment and home healthcare. We partner with our customers to revolutionize healthcare.

**PRO X** is a proximal shaft sub-assembly that offers the ultimate design, service and cost model for an Rx catheter.

This high-performance proximal shaft offers premium design features at lowest total cost.