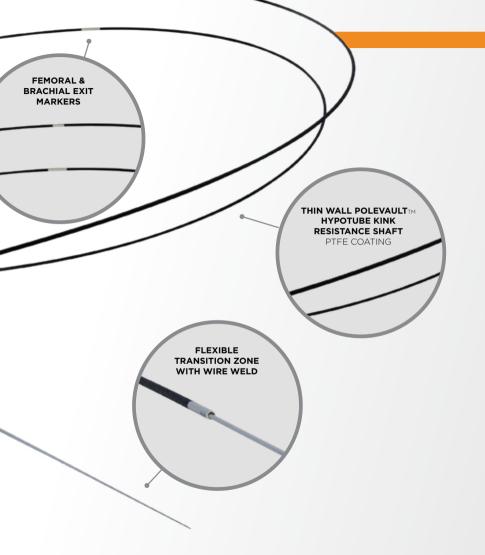

#### **ASSEMBLY DETAILS**

- Welded wire transition to distal, double taper
- Standard femoral/brachial band marking
- Shaft coating Teflon based PTFE black

- Superior kink resistance PoleVault
  hypotube shafts delivers up to 40%
  improvement in kink resistance over
  conventional materials
- Excellent flexibility in transition zone core wire design ensures flexible and smooth transition to distal balloon assembly
- Coating to optimize trackability PTFE coated shafts are an industry standard of choice for Rx catheters
- Thin wall hypotube shaft improves overall device trackability

#### HYPOTUBE SHAFT DIMENSIONS

- OD=0.026175" (0.664848 mm)
- ID=0.01925" (0.48895 mm)
- WT = 0.0034" (0.08636 mm)