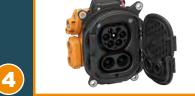

## **Charging Inlet**

- Available in kits and pigtails
- IP67 rating, 250 VAC (at 32 A), and 1000 VDC (at 200 A)
- Upgraded conductor sizes for fast charging - DC 70 mm<sup>2</sup> / PE 25 mm<sup>2</sup> / AC 6 mm<sup>2</sup>