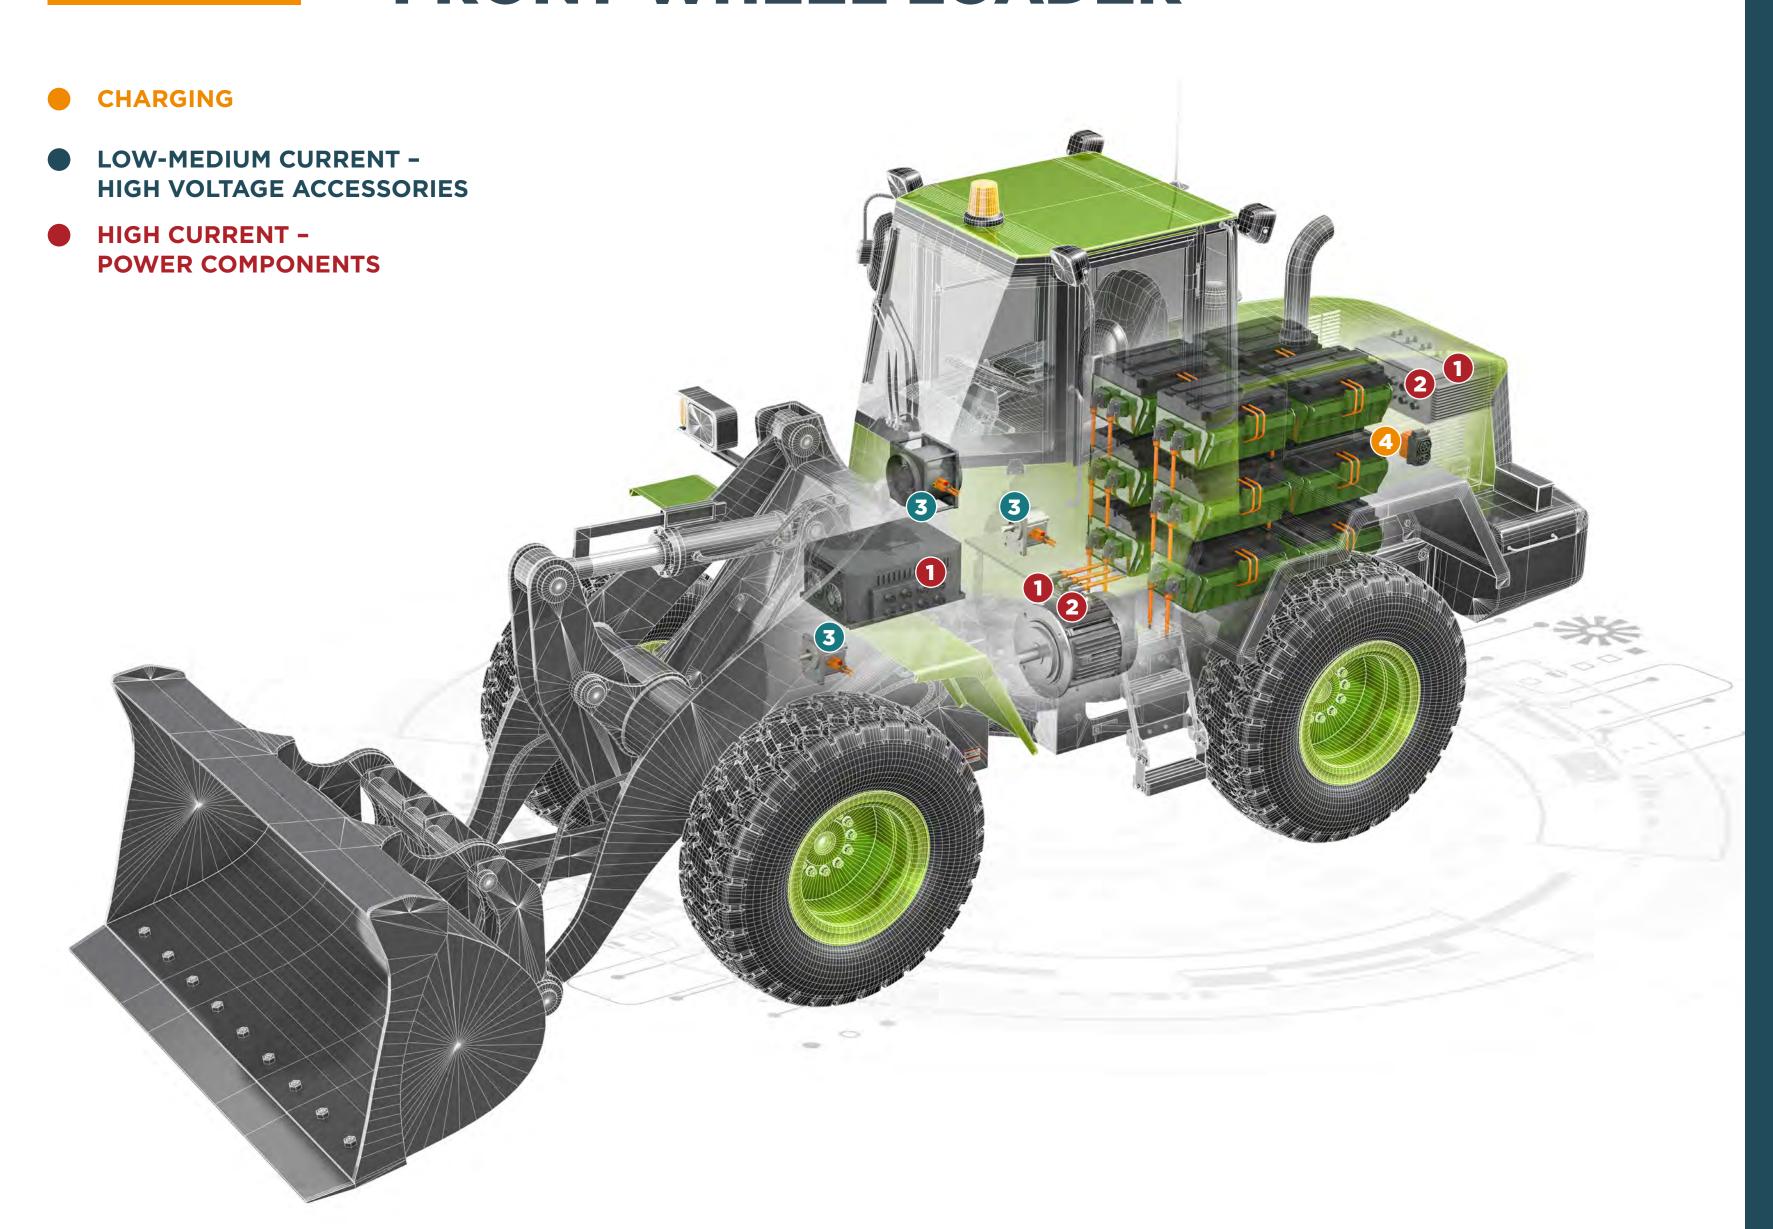

#### **PowerTube**

- High performance in every environment with circular 360° shielding and engine-level vibration performance
- Modular and scalable with 180° and 90° orientations and up to 3 positions per connector
- Reduced total applied system cost enabled by simple cable routing and connector assembly