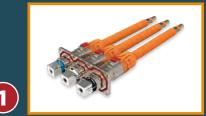

### **HVA HD400**

- Compact, rugged design offering transmission-level vibration performance (LV-S3)
- 1000 VDC, 60 A (at 80°C), operating temperature of -40°C to +140°C